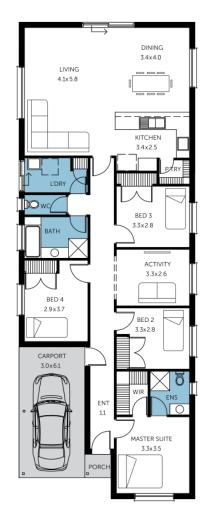

## House and Land from \$361,000\*

LOT 212 Barilla Avenue Munno Para Downs 'Irvine'

Lot Size Design Block Size House Size 300.00m<sup>2</sup> Irvine 300m<sup>2</sup>

**House Size** 171m<sup>2</sup> / 18.43sqs

Width 8.03m

□ 4 □ 2 □ 2 □ 1