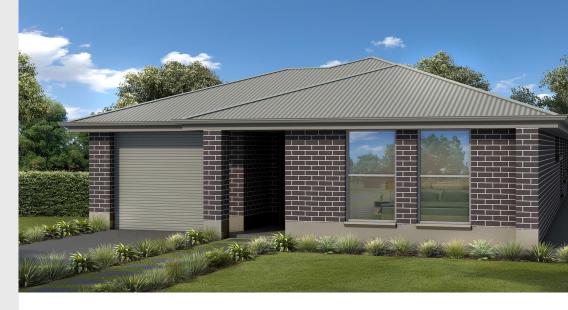

## House and Land from \$361,000\*

LOT 212 Barilla Avenue Munno Para Downs 'Irvine'

Lot Size Design Block Size House Size 300.00m<sup>2</sup> Irvine 300m<sup>2</sup>

**House Size** 171m<sup>2</sup> / 18.43sqs

Width 8.03m

□ 4 □ 2 □ 2 □ 1