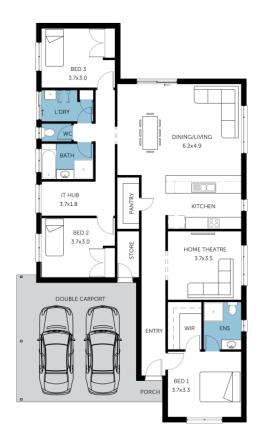

## House and Land from \$397,500°

**LOT 330 Angove Street Andrews Farm** 'Maryland'

**Lot Size** Design Block Size

350.00m<sup>2</sup> Maryland 350m<sup>2</sup>

**House Size** 192m<sup>2</sup> / 20.71sqs Width 11.50m

☐ 3 ☐ 2 ← 2 ← 2