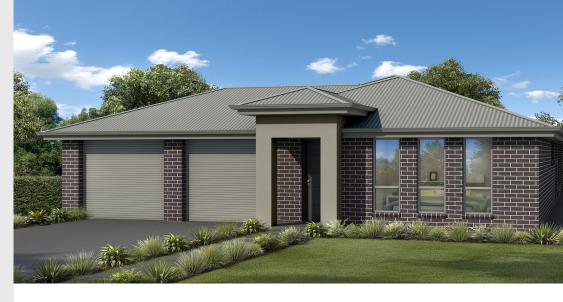

## House and Land from \$397,500°

**LOT 330 Angove Street Andrews Farm** 'Maryland'

**Lot Size** Design Block Size

350.00m<sup>2</sup> Maryland 350m<sup>2</sup>

**House Size** 192m<sup>2</sup> / 20.71sqs Width 11.50m

Frontage 1, as pictured

Carpet and Timber laminate flooring

Single-span Panel Lift Door & Auto Unit to Garage

Stormwater allowance

Overhead Cupboards to Kitchen, incl. over fridge

Generous siteworks and Footings allowance