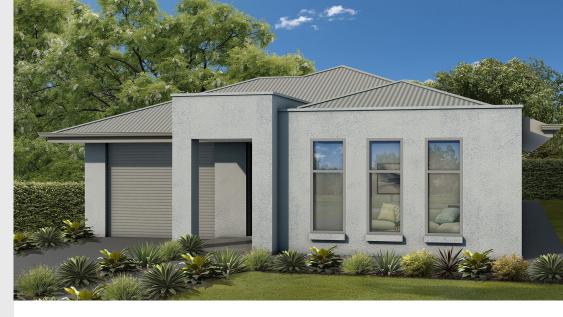

## House and Land from \$537,000\*

LOT 621 Bottrell Avenue Ingle Farm 'Kansas Alfresco'

| Lot Size<br>Design<br>Block Size | 327.00m <sup>2</sup><br>Kansas Alfresco<br>327m <sup>2</sup> |
|----------------------------------|--------------------------------------------------------------|
| House Size                       | 175m <sup>2</sup> / 18.85sqs                                 |
| Width                            | 8.03m                                                        |

## Lucky you, all these impressive features are included with this home

\$18000 free upgrades for April
Frontage as selected or your choice
Upgraded single-span panel-lift door & remotes
Upgraded to 2700mm ceiling height
Flooring allowance (Carpets/Timber laminate)
Ducted reverse cycle air-conditioning
Insulation to external walls & ceiling

Colorbond roof included

Stain steel appliances in Kitchen

Flat breakfast bar to Kitchen

Overhead cupboards to Kitchen

Dishwasher provision & microwave provision to kitchen

3 Month Maintenance

25 Year Structural Guarantee