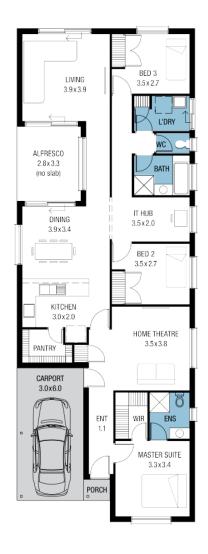

## House and Land from \$537,000\*

LOT 621 Bottrell Avenue Ingle Farm 'Kansas Alfresco'

| Lot Size<br>Design<br>Block Size | 327.00m <sup>2</sup><br>Kansas Alfresco<br>327m <sup>2</sup> |
|----------------------------------|--------------------------------------------------------------|
| House Size                       | 175m <sup>2</sup> / 18.85sqs                                 |
| Width                            | 8.03m                                                        |

画 3 🖽 2 😓 2 🚓 1