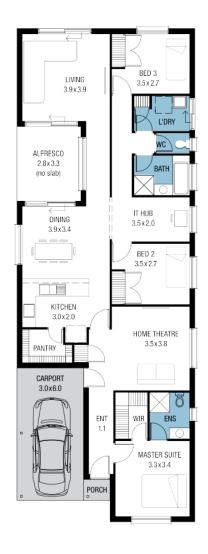

## House and Land from \$547,500\*

LOT 101 Binnowie Street Ingle Farm 'Kansas Alfresco'

| Lot Size<br>Design<br>Block Size | 343.00m <sup>2</sup><br>Kansas Alfresco<br>343m <sup>2</sup> |
|----------------------------------|--------------------------------------------------------------|
| House Size                       | 175m <sup>2</sup> / 18.85sqs                                 |
| Width                            | 8.03m                                                        |

画 3 🖃 2 😓 2 🚓 1