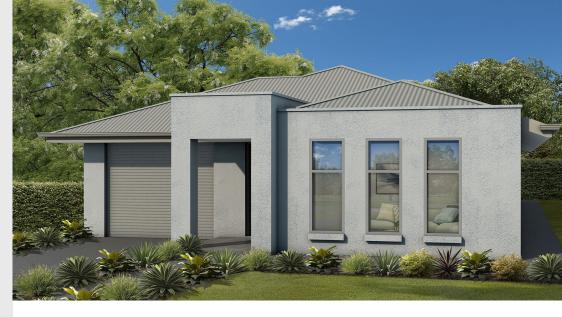

## House and Land from \$547,500\*

LOT 101 Binnowie Street Ingle Farm 'Kansas Alfresco'

| Lot Size<br>Design<br>Block Size | 343.00m <sup>2</sup><br>Kansas Alfresco<br>343m <sup>2</sup> |
|----------------------------------|--------------------------------------------------------------|
| House Size                       | 175m <sup>2</sup> / 18.85sqs                                 |
| Width                            | 8.03m                                                        |