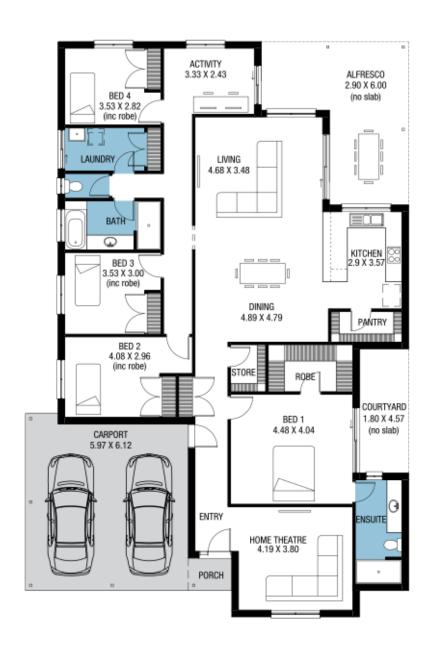

## House and Land from \$532,000\*

LOT 785 Hanorah Avenue Virginia 'San Francisco Alfresco'

Lot Size Design Block Size 495.00m<sup>2</sup>

San Francisco Alfresco

lock Size 495m<sup>2</sup>

**House Size** 270m<sup>2</sup> / 29.07sqs