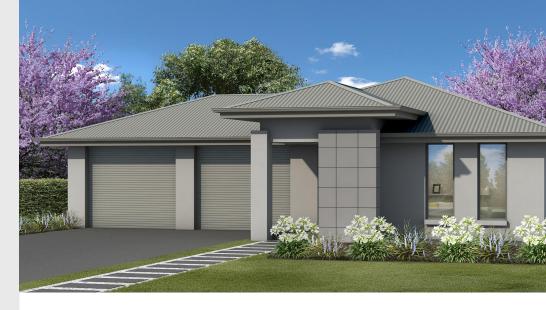

## House and Land from \$532,000\*

LOT 785 Hanorah Avenue Virginia 'San Francisco Alfresco'

Lot Size Design Block Size 495.00m<sup>2</sup>

San Francisco Alfresco

lock Size 495m<sup>2</sup>

**House Size** 270m<sup>2</sup> / 29.07sqs

## Lucky you, all these impressive features are included with this home

2.7m Ceilings

\$10,000 House Discount

Ducted Reverse Cycle Air Conditioner

Frontage 15, as pictured

Carpet & Timber laminate flooring