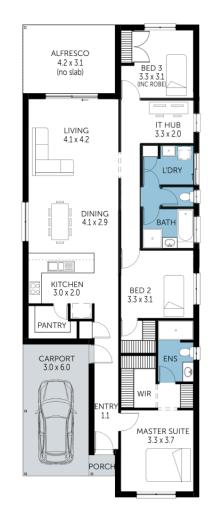

## House and Land from \$426,954°

**LOT 2231** Oakland AveNUE **Mount Barker** 'Oregon Alfresco'

**Lot Size** Design Block Size **House Size** 167m<sup>2</sup> / 18.08sqs

320.00m<sup>2</sup> Oregon Alfresco 320m<sup>2</sup>

Width 8.00m

☐ 3 ☐ 2 ← 2 ← 1

Rosa Carver 0433 833 125

rosac@sahousingcentre.com.au sahousingcentre.com.au