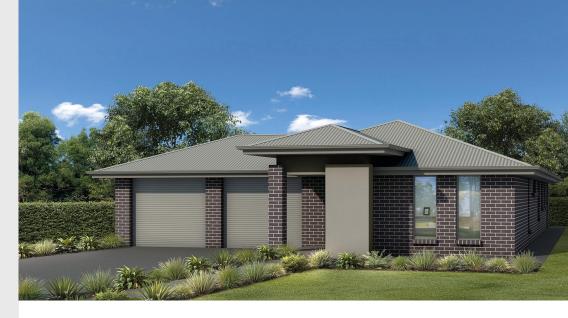

## House and Land from \$410,245\*

LOT 903 Aotus Street Andrews Farm 'Tucson Alfresco'

Lot Size Design Block Size House Size 420.00m<sup>2</sup> Tucson Alfresco 420m<sup>2</sup>

**House Size** 204m<sup>2</sup> / 22.06sqs

**Width** 11.51m

## Lucky you, all these impressive features are included with this home

2.7m Ceilings

\$10,000 House Discount

Ducted Reverse Cycle Air Conditioner

Frontage 17, as pictured

Carpet & Timber Laminate flooring