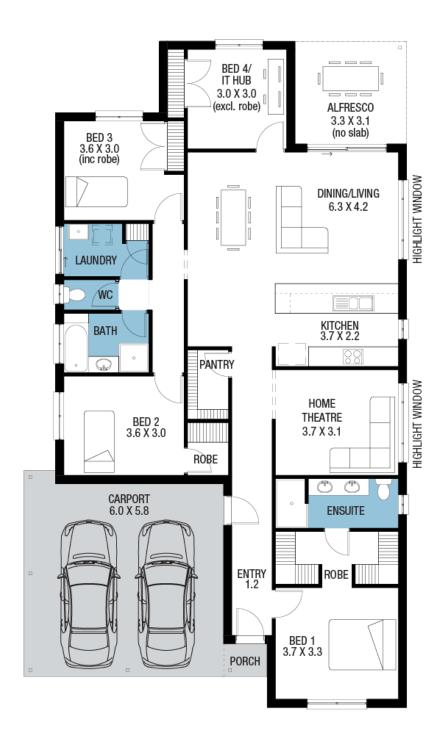

## House and Land from \$410,245\*

LOT 903 Aotus Street Andrews Farm 'Tucson Alfresco'

Lot Size Design Block Size House Size 420.00m<sup>2</sup> Tucson Alfresco 420m<sup>2</sup>

**House Size** 204m<sup>2</sup> / 22.06sqs

**Width** 11.51m