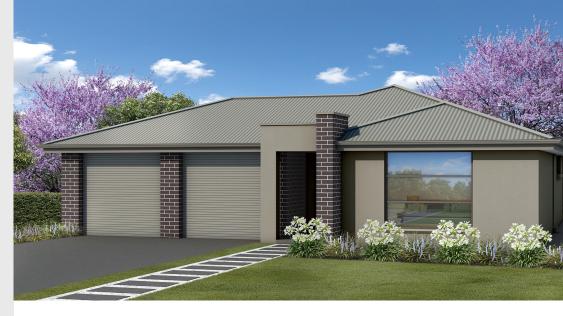

## House and Land from \$399,630<sup>\*</sup>

LOT 1032 Mozart Circuit Evanston Gardens 'Memphis'

| Lot Size   | 450.00m <sup>2</sup>                   |
|------------|----------------------------------------|
| Design     | Memphis                                |
| Block Size | 450m <sup>2</sup>                      |
|            | 217m <sup>2</sup> / 23.45sqs<br>11.51m |

## Lucky you, all these impressive features are included with this home

2.7m Ceilings
\$10,000 House Discount
Ducted Reverse Cycle Air Conditioner
Frontage 5, as pictured
Carpet & Timber Laminate flooring