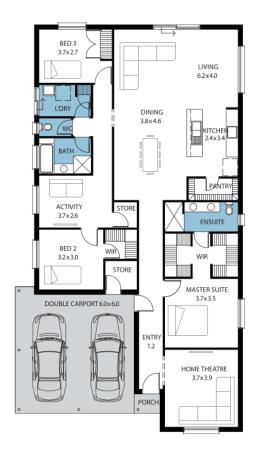

## House and Land from \$399,630<sup>\*</sup>

LOT 1032 Mozart Circuit Evanston Gardens 'Memphis'

| Lot Size   | 450.00m <sup>2</sup>                   |
|------------|----------------------------------------|
| Design     | Memphis                                |
| Block Size | 450m <sup>2</sup>                      |
|            | 217m <sup>2</sup> / 23.45sqs<br>11.51m |