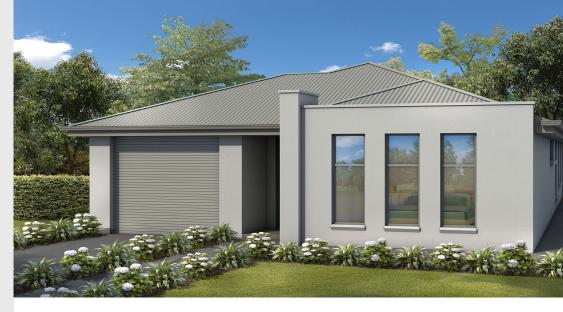

## House and Land from \$1,329,000\*

LOT 203 Barilla Avenue Munno Para Downs 'Louisville'

Lot Size Design Block Size House Size 300.00m<sup>2</sup> Louisville 300m<sup>2</sup>

House Size 140m<sup>2</sup> / 15.16sqs

Width 8.00m

☐ 3 ☐ 1 ← 2 ← 1

## Lucky you, all these impressive features are included with this home

2.7m Ceilings

\$10,000 House Discount

Ducted Reverse Cycle Air Conditioner

Frontage 4, as pictured

Carpet & Timber Laminate flooring

Roller Door & Auto Unit to Garage