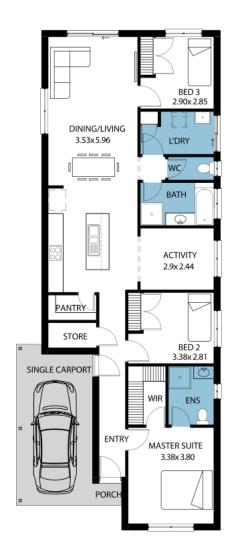

## House and Land from \$1,329,000\*

LOT 203 Barilla Avenue Munno Para Downs 'Louisville'

Lot Size Design Block Size House Size 300.00m<sup>2</sup> Louisville 300m<sup>2</sup>

House Size 140m<sup>2</sup> / 15.16sqs

Width 8.00m

☐ 3 ☐ 1 ← 2 ← 1