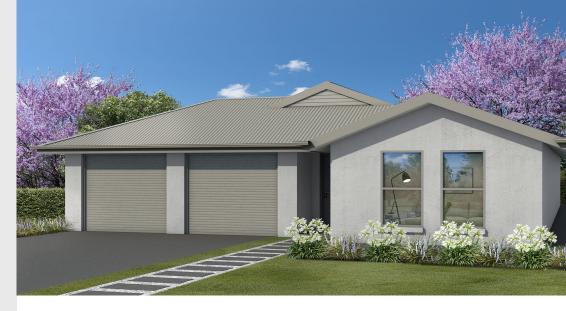

## House and Land from \$430,979<sup>\*</sup>

LOT 8080 Victoria Parade Hindmarsh Island 'Maine'

| Lot Size   | 652.00m²                               |
|------------|----------------------------------------|
| Design     | Maine                                  |
| Block Size | 652m²                                  |
|            | 202m <sup>2</sup> / 21.75sqs<br>11.50m |

📠 4 📖 1 😓 2 🚓 2