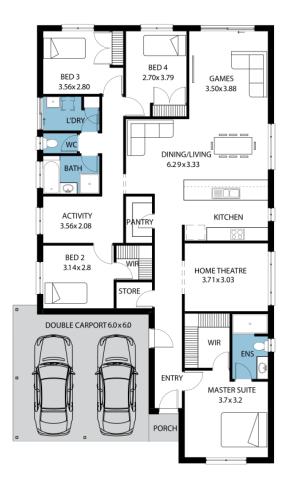

## House and Land from \$430,979<sup>\*</sup>

LOT 8080 Victoria Parade Hindmarsh Island 'Maine'

| Lot Size   | 652.00m²                               |
|------------|----------------------------------------|
| Design     | Maine                                  |
| Block Size | 652m²                                  |
|            | 202m <sup>2</sup> / 21.75sqs<br>11.50m |

📠 4 📖 1 😓 2 🚓 2