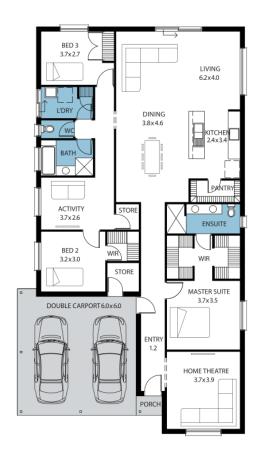

## House and Land from \$426,203°

**LOT 408 New Road Munno Para West** 'Memphis'

**Lot Size** Design Block Size

446.00m<sup>2</sup> Memphis 446m<sup>2</sup>

House Size 217m<sup>2</sup> / 23.45sqs Width 11.51m

☐ 3 ☐ 3 ← 2 ← 2