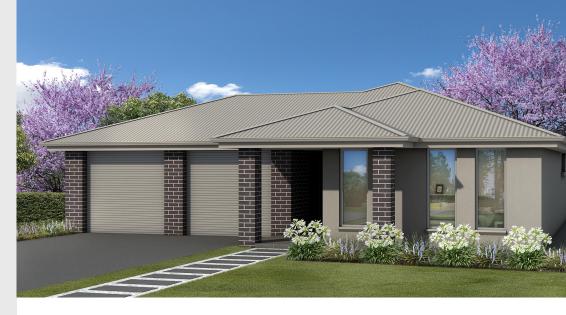

## House and Land from \$426,203°

**LOT 408 New Road Munno Para West** 'Memphis'

**Lot Size** Design Block Size

446.00m<sup>2</sup> Memphis 446m<sup>2</sup>

House Size 217m<sup>2</sup> / 23.45sqs Width 11.51m

## Lucky you, all these impressive features are included with this home

Showhouse on display at Miravale Estate

\$10,000 build discount applied (Limited time offer)

Double garage single-span panel-lift door with remote control