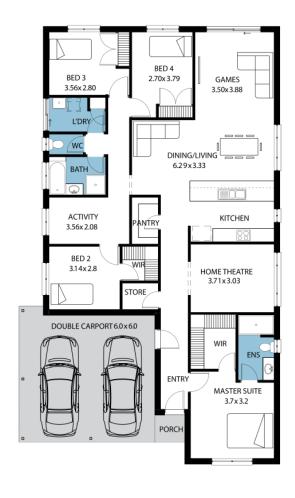

## House and Land from \$399,978<sup>\*</sup>

**LOT 422 New Road Munno Para West** 'Maine'

**Lot Size** Design Block Size

375.00m<sup>2</sup> Maine 375m<sup>2</sup>

**House Size** 202m<sup>2</sup> / 21.75sqs Width 11.50m

□ 4 □ 1 ← 2 ← 2