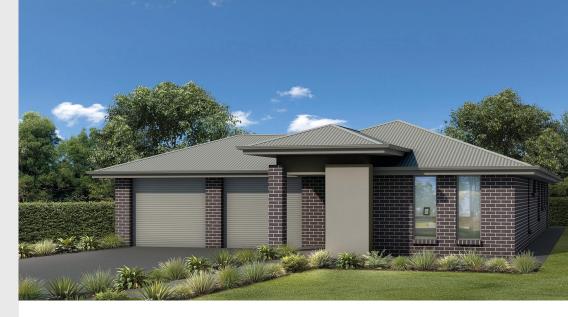

## House and Land from \$399,978<sup>\*</sup>

**LOT 422 New Road Munno Para West** 'Maine'

**Lot Size** Design Block Size

375.00m<sup>2</sup> Maine 375m<sup>2</sup>

**House Size** 202m<sup>2</sup> / 21.75sqs Width 11.50m