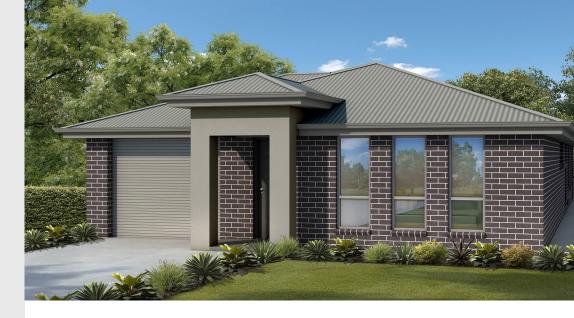

## House and Land from \$450,000\*

LOT 107 Irving Crescent Aldinga Beach 'Louisville'

Lot Size Design Block Size House Size 328.00m<sup>2</sup> Louisville 328m<sup>2</sup>

House Size 140m<sup>2</sup> / 15.16sqs

Width 8.00m

☐ 3 ☐ 1 ← 2 ← 1