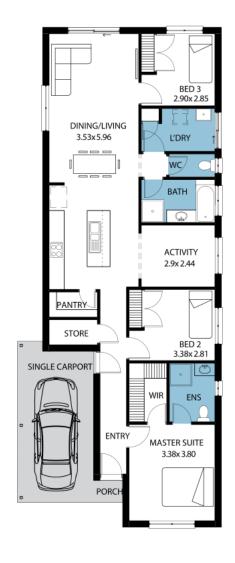

## House and Land from \$450,000\*

LOT 107 Irving Crescent Aldinga Beach 'Louisville'

Lot Size Design Block Size House Size 328.00m<sup>2</sup> Louisville 328m<sup>2</sup>

House Size 140m<sup>2</sup> / 15.16sqs

Width 8.00m

☐ 3 ☐ 1 ← 2 ← 1