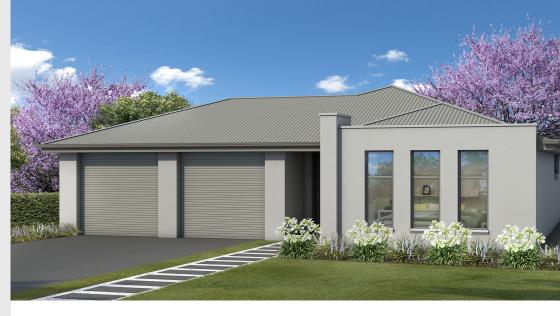

## House and Land from \$494,805<sup>\*</sup>

LOT 999 Rainy Street Aldinga Beach 'Anaheim'

| Lot Size   | 678.00m²                     |
|------------|------------------------------|
| Design     | Anaheim                      |
| Block Size | 678m²                        |
| House Size | 158m <sup>2</sup> / 17.01sqs |
| Width      | 9.00m                        |