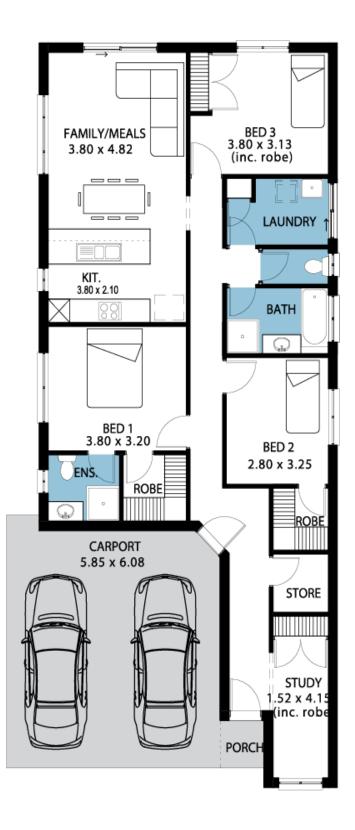

## House and Land from \$494,805<sup>\*</sup>

LOT 999 Rainy Street Aldinga Beach 'Anaheim'

| Lot Size   | 678.00m²                     |
|------------|------------------------------|
| Design     | Anaheim                      |
| Block Size | 678m²                        |
| House Size | 158m <sup>2</sup> / 17.01sqs |
| Width      | 9.00m                        |

🔤 3 🚍 1 😓 2 🚓 2