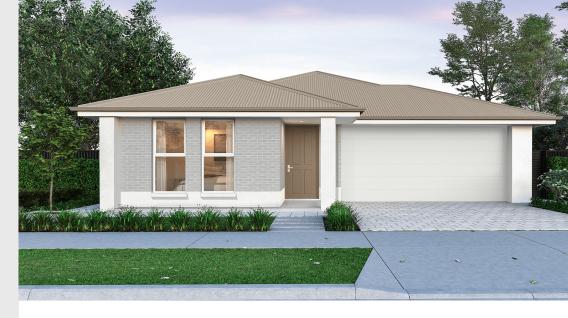

## House and Land from \$1,473,515\*

**LOT 1001 New Road Munno Para** 'Alabaster 3.5'

**Lot Size** Design Block Size 300.00m<sup>2</sup> Alabaster 3.5 300m<sup>2</sup>

**House Size** 150m<sup>2</sup> / 16.23sqs

Width 8.00m

☐ 3 ☐ 1 ← 2 ← 1

## Lucky you, all these impressive features are included with this home

New House and Land Package at Playford Alive Villa

Frontage 3 (as pictured) or choice of other facades Single Garage

\$10,000 Bonus Pack available from Playford Alive (Free fencing, front yard landscaping etc)