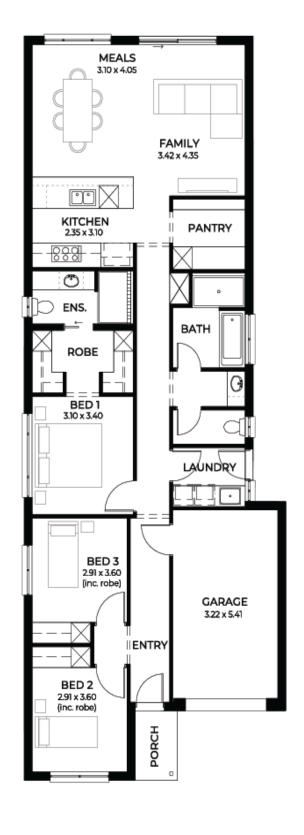

## House and Land from \$1,473,515\*

**LOT 1001 New Road Munno Para** 'Alabaster 3.5'

**Lot Size** Design Block Size 300.00m<sup>2</sup> Alabaster 3.5 300m<sup>2</sup>

**House Size** 150m<sup>2</sup> / 16.23sqs

Width 8.00m

☐ 3 ☐ 1 ← 2 ← 1